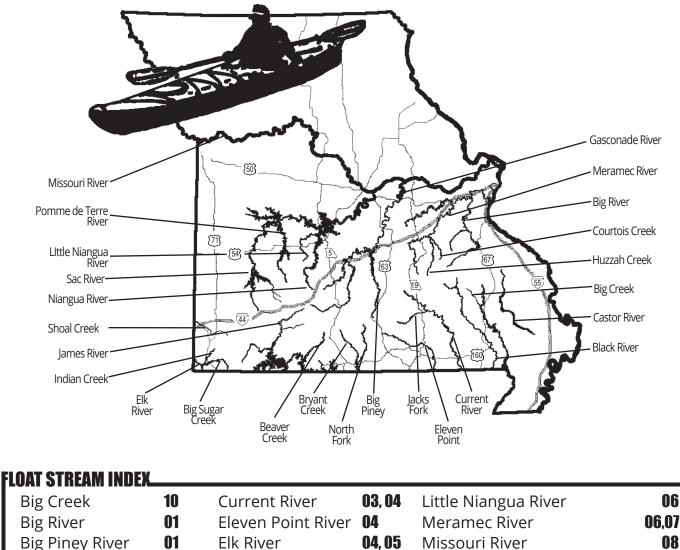

|                 |    |                  | 0-1, 00 | 111550diff River              |       |
|-----------------|----|------------------|---------|-------------------------------|-------|
| Big Sugar Creek | 05 | Gasconade River  | 01,05   | Niangua River                 | 08,09 |
| Black River     | 02 | Huzzah Creek     | 07      | North Fork of the White River | 09,10 |
| Bryant Creek    | 10 | Indian Creek     | 05      | Pomme de Terre River          | 10    |
| Castor River    | 02 | Jacks Fork River | 04,05   | Shoal Creek                   | 10    |
| Courtois Creek  | 07 | lames River      | 05      |                               |       |

# **FLOAT OUTFITTERS ARE LISTED BY RIVER NAME**

# **BIG RIVER**

# **BIG PINEY RIVER**

# **BIG PINEY & GASCONADE RIVERS**

# BLACK RIVER

# CASTOR RIVER

### **CURRENT RIVER**

# **CURRENT & JACKS FORK RIVERS**

# ELEVEN POINT RIVER

# **ELK RIVER**

CAMPING. CANOES.

FISHING, SWIMMING, & FAMILY FRIENDLY FUN

# ELK RIVER & BIG SUGAR & INDIAN CREEKS.

### GASCONADE RIVER

### JACKS FORK RIVER

### JAMES RIVER\_

# LITTLE NIANGUA RIVER.

# MERAMEC RIVER

### MERAMEC RIVER

## **MERAMEC RIVER & HUZZAH CREEK**

# MERAMEC RIVER, HUZZAH, & COURTOIS CREEKS\_

# MISSOURI RIVER

#### NIANGUA RIVER

### NIANGUA RIVER

# NORTH FORK OF THE WHITE RIVER

# NORTH FORK OF THE WHITE RIVER & BRYANT CREEK.

## POMME DE TERRE RIVER

### SHOAL CREEK