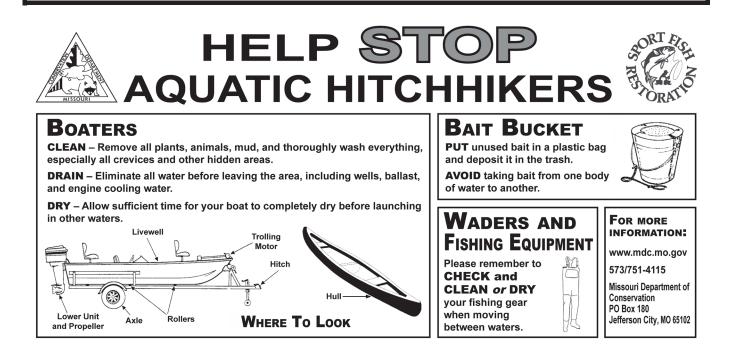

# STOP THE INVASION... Hydrein Bill L A

Hydrilla displaces the local aquatic plant community, interferes with boating and fishing, clogs water intake systems, and adversely changes the dynamics of fish populations in lakes, ponds, and streams.

NEVER RELEASE PLANTS, FISH, OR ANIMALS INTO A BODY OF WATER UNLESS THEY CAME OUT OF THAT BODY OF WATER.

 $\oslash$ 

DO NOT TRANSPORT PLANTS OR FISH TO ANOTHER WATERBODY.

DO NOT PURCHASE, PLANT, OR SELL HYDRILLA.

IDENTIFYING HYDRILLA Hydrilla verticillata

#### **COMMON CHARACTERISTICS OF HYDRILLA**

- Submerged, rooted plant with whorled leaf pattern of 3-8 leaves, mostly whorled in 5s
- Leaves are narrow with serrated margins (toothed)
- Branching normally limited until close to water surface
- Leaves roughly 2 4 mm wide and 10 20 mm long
- Leaf midrib is often red
- Most reliable identification is potato-like tuber attached to root structure

IF YOU SEE HYDRILLA IN MISSOURI, PLEASE CONTACT YOUR LOCAL MISSOURI DEPARTMENT OF CONSERVATION OFFICE. MORE INFORMATION CAN BE FOUND AT HTTPS://MDC.MO.GOV/